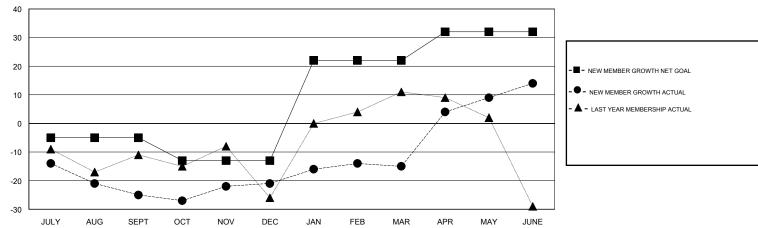

## GMT: OPEN LOCATION CONNECTICUT GMT CA

|               | Club          | s         |               | Members               |                                                                |                                                              |                                                    |  |
|---------------|---------------|-----------|---------------|-----------------------|----------------------------------------------------------------|--------------------------------------------------------------|----------------------------------------------------|--|
|               | RESULTS FOR   | 2016-2017 |               | RESULTS FOR 2016-2017 |                                                                |                                                              |                                                    |  |
| QUARTER       | NEW CLUB GOAL | NEW CLUBS | DROPPED CLUBS | QUARTER               | NEW MEMBER GROWTH<br>NET GOAL (not reinstated<br>or transfers) | NEW MEMBER<br>GROWTH ACTUAL (not<br>reinstated or transfers) | DROPPED<br>MEMBERS ACTUAL<br>(including transfers) |  |
| JULY/AUG/SEPT | 0             | 0         | 0             | JULY/AUG/SEPT         | -5                                                             | 22                                                           | 47                                                 |  |
| OCT/NOV/DEC   | 0             | 0         | 0             | OCT/NOV/DEC           | -8                                                             | 28                                                           | 24                                                 |  |
| JAN/FEB/MAR   | 1             | 0         | 0             | JAN/FEB/MAR           | 35                                                             | 28                                                           | 22                                                 |  |
| APR/MAY/JUNE  | 1             | 0         | 0             | APR/MAY/JUNE          | 10                                                             | 47                                                           | 18                                                 |  |